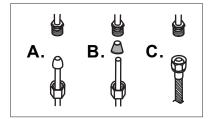

## Configuration

Connect to water supply lines with either:
(A) 3/8" O.D. copper tubing ball nose risers with the coupling nuts or;
(B) 3/8"copper tubing (no ball) with supplied tube head interior connector or;
(C) IPS faucet connectors (1/2")