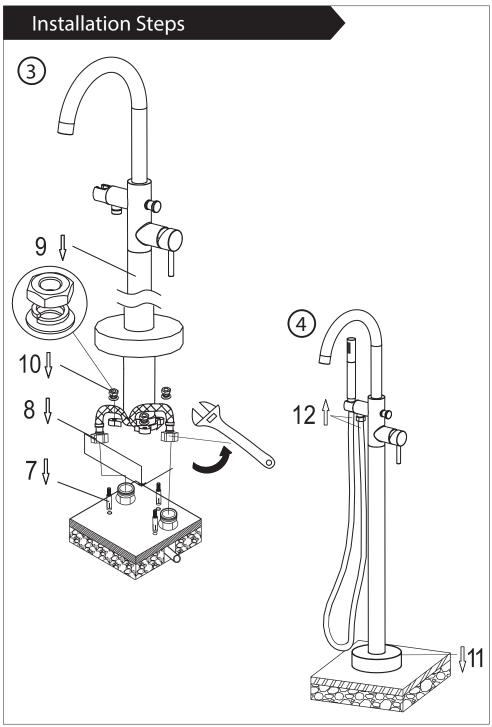

#### Tools:

Gather the necessary tools as shown below to complete the installation of this faucet. Some may not be needed depending on the model of faucet you are installing. Check with your local hardware store on the requirements of your installation situation.

## Configuration

Connect to water supply lines with either:
(A) 3/8" O.D. copper tubing ball nose risers with the coupling nuts or;
(B) 3/8"copper tubing (no ball) with supplied tube head interior connector or;
(C) IPS faucet connectors (1/2")

### **Important**

Tighten connection with two wrench to prevent damage to tube body. Be careful not to bend the stem as this will void the product warranty.

2020-01-15 MAAN44@-02