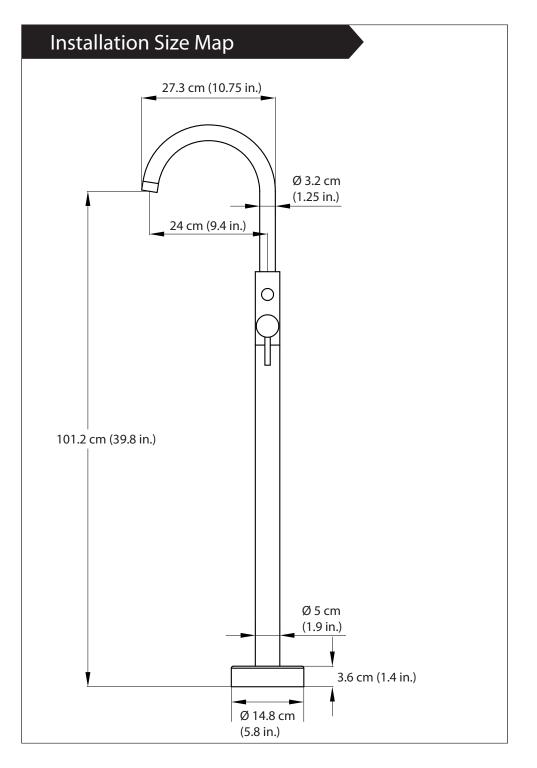

# **Nero Bathtub Faucet**

- STANDARDS

  ASME A112.18.1-2012

  CSA B125.1-12

  LISTED IAPMO/cUPC
- 1.8 gpm/6.8 L/min