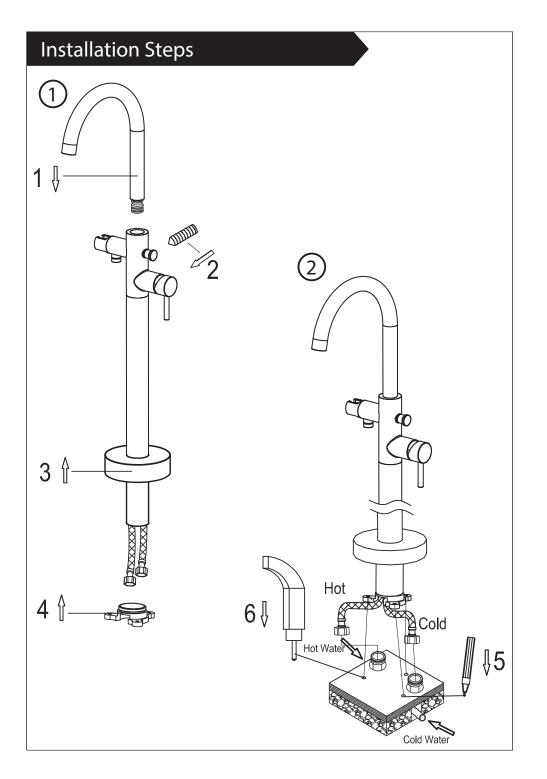

#### Tools:

Gather the necessary tools as shown below to complete the installation of this faucet. Some may not be needed depending on the model of faucet you are installing. Check with your local hardware store on the requirements of your installation situation.

## Configuration

Connect to water supply lines with either:
(A) 3/8" O.D. copper tubing ball nose risers with the coupling nuts or;
(B) 3/8"copper tubing (no ball) with supplied tube head interior connector or;
(C) IPS faucet connectors (1/2")

### **Important**

Tighten connection with two wrench to prevent damage to tube body. Be careful not to bend the stem as this will void the product warranty.

2020-01-15 MAAN44@-02