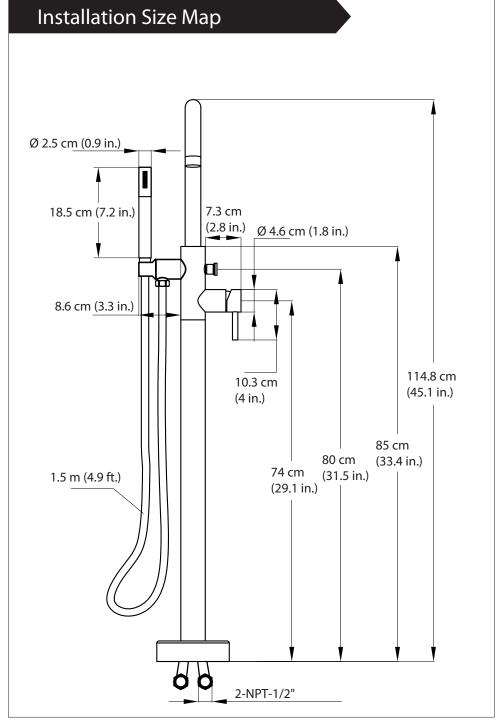

# **Nero Bathtub Faucet**

- STANDARDS

  ASME A112.18.1-2012

  CSA B125.1-12

  LISTED IAPMO/cUPC
- 1.8 gpm/6.8 L/min