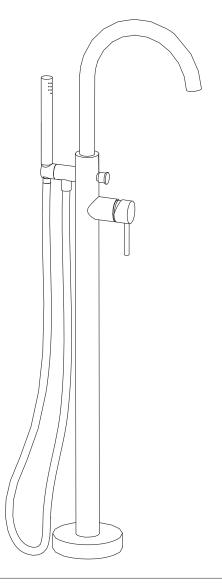

# **ancona**

# **Nero Bathtub Faucet**

- STANDARDS

  ASME A112.18.1-2012

  CSA B125.1-12

  LISTED IAPMO/cUPC
- 1.8 gpm/6.8 L/min