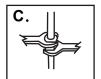

### **Important**

Tighten connection with two wrench to prevent damage to tube body. Be careful not to bend the stem as this will void the product warranty.

2020-01-15 MAAN44@-02