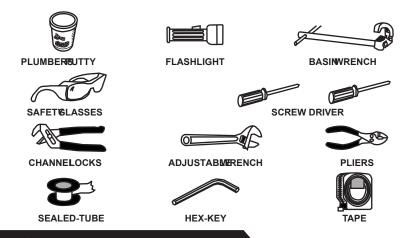

# **Helpful Information**

#### Tools:

Gather the necessary tools as shown below to complete the installation of this faucet. Some may not be needed depending on the model of faucet you are installing. Check with your local hardware store on the requirements of your installation situation.