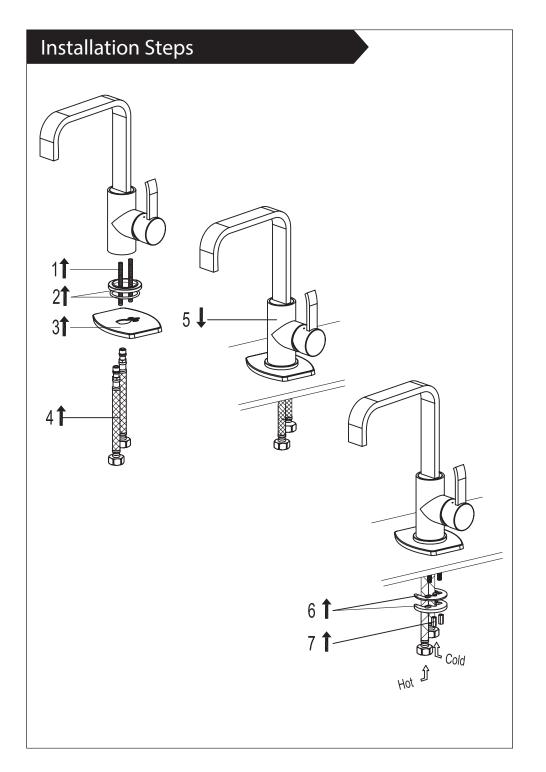

## Configuration

Connect to water supply lines with either:
(A) 3/8" O.D. copper tubing ball nose risers with the coupling nuts or;
(B) 3/8"copper tubing (no ball) with supplied tube head interior connector or;
(C) IPS faucet connectors (1/2")

### **Important**

Tighten connection with two wrench to prevent damage to tube body. Be careful not to bend the stem as this will void the product warranty.

2020-01-15 MAAN4314-04