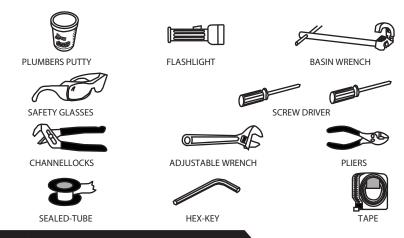

## **Helpful Information**

#### Tools:

Gather the necessary tools as shown below to complete the installation of this faucet. Some may not be needed depending on the model of faucet you are installing. Check with your local hardware store on the requirements of your installation situation.