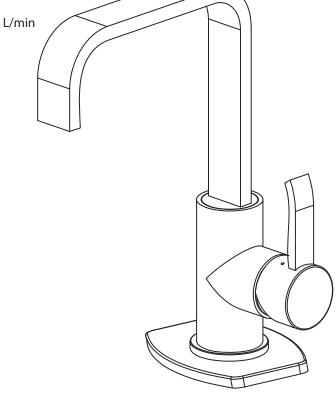

# **ancona**

## Isla Bathroom Faucet

#### STANDARDS

ASME A112.18.1-2012 CSA B125.1-12 NSF 61-9 LISTED IAPMO/cUPC

• 1.2 gpm/4.5 L/min