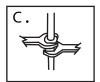

## Configuration

Connect to water supply lines with either:
(A) 3/8" O.D. copper tubing ball nose risers with the coupling nuts or;
(B) 3/8"copper tubing (no ball) with supplied tube head interior connector or;
(C) IPS faucet connectors (1/2")

### **Important**

Tighten connection with two wrench to prevent damage to tube body. Be careful not to bend the stem as this will void the product warranty.

2020-01-15 MAAN4314-04