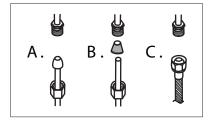

## Configuration

Connect to water supply lines with either:
(A) 3/8" O.D. copper tubing ball nose risers with the coupling nuts or;
(B) 3/8"copper tubing (no ball) with supplied tube head interior connector or;
(C) IPS faucet connectors (1/2")