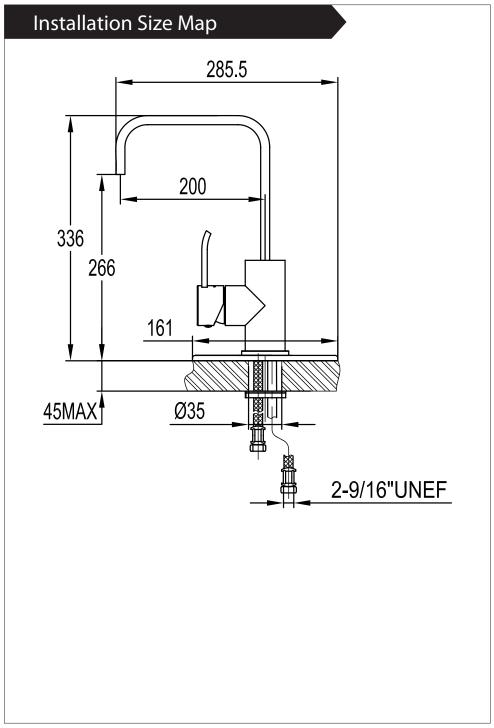

#### STANDARDS

ASME A112.18.1-2012 CSA B125.1-12 NSF 61-9 LISTED IAPMO/cUPC

• 1.2 gpm/4.5 L/min